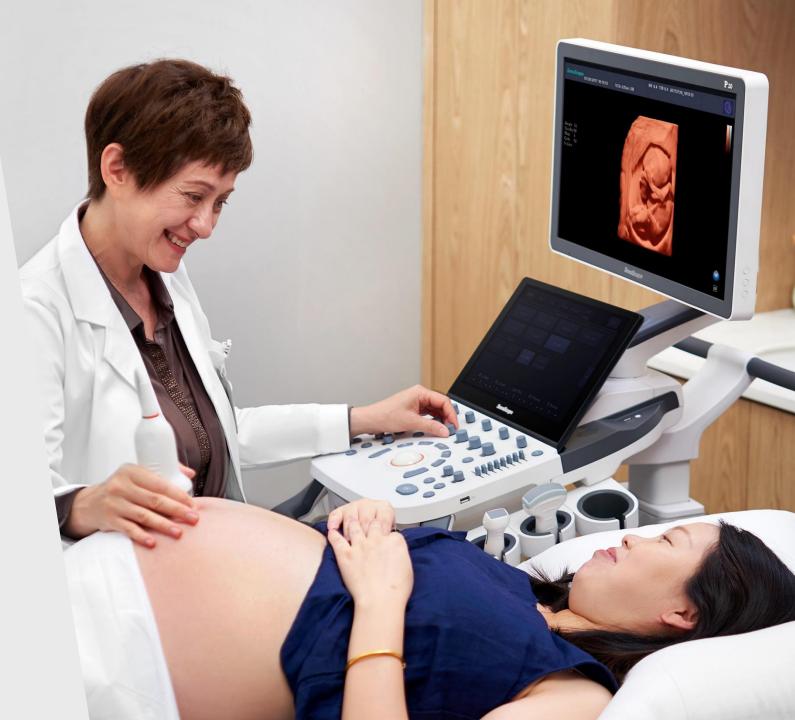

### **S-Live**

S-Live allows for detailed visualization of subtle anatomical features, thereby enabling intuitive diagnosis with real-time 3D images and enriching patient communication.

### S-Depth

S-Depth can automatically display the near-far relation from transducer to target, represented by a smart designed color coding. It helps doctors to judge the spatial relationship on real-time 3D images.

### **S-Live Silhouette**

S-Live Silhouette is a unique transparent volume image for a more comprehensive internal and external view of the anatomy and provides more abundant diagnostic information for the clinic.