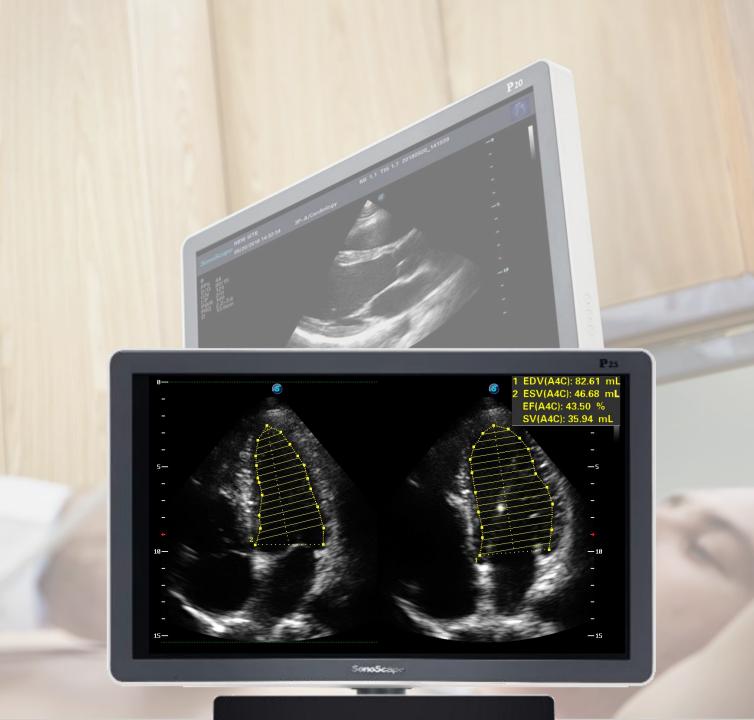

### **Auto EF**

To recognize myocardial intima during the diastolic and systolic period and calculate the ejection fraction automatically.