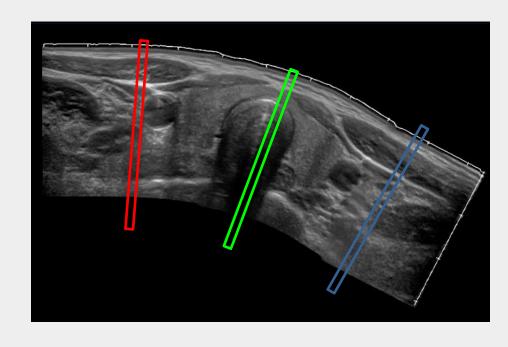

## **Spatial Compound Imaging**

Spatial Compound Imaging utilizes several lines of sight for optimal contrast resolution, speckle reduction and border detection, with which P20 is ideal for superficial and abdominal imaging with better clarity and improved continuity of structures.