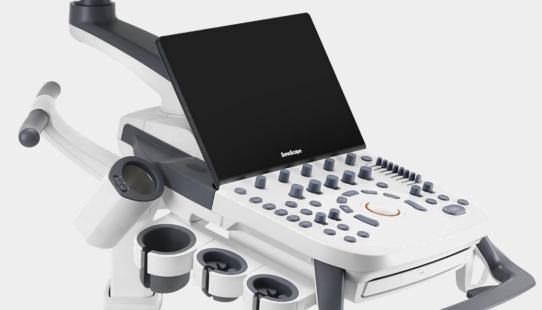

SonoScape P Series

### **P20 Product Presentation**

Value and Significance

## Comfort and Productivity Lies on Design

APLICACIONES MEDICAS

Distribuidor Exclusivo

Height-adjustable control panel

Large capacity built-in battery

Rotatable control panel

Five probe connectors

Multi-stage temperature control gel warmer