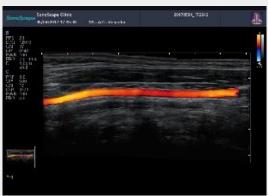

### Real-time Panoramic

With the combination of color flow and real-time panoramic, visualizing the blood flow of an entire vein or artery is now an easy task. Accomplished in real-time for the convenience of the sonographers, any mistake can also be easily back tracked and corrected without interrupting the scan.