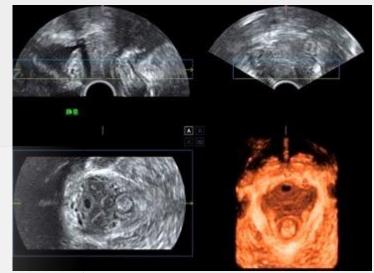

### **Pelvic Floor 4D**

Trans-perineal 4D pelvic floor ultrasound can provide useful clinical values in assessing the vaginal delivery impact on the female anterior compartment, judging whether the pelvic organs are prolapsed or not and the extent, determining if the pelvic muscles were torn accurately.

#### OB/GYN

- · 3D/4D
- · S-Live / S-Live Silhouette
- · Pelvic Floor 4D
- · C-elasto for Gynecology