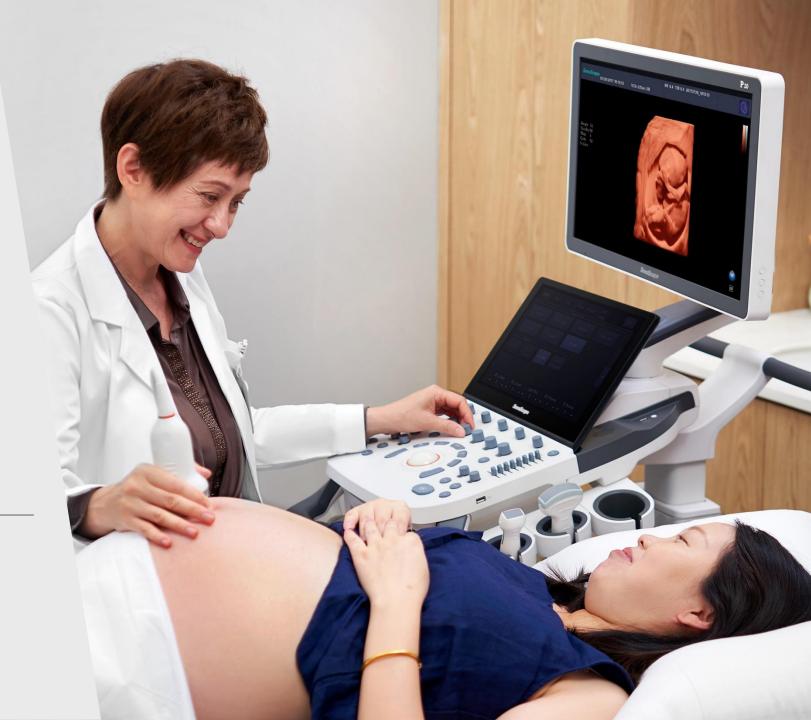

### **S-Live**

S-Live allows for detailed visualization of subtle anatomical features, thereby enabling intuitive diagnosis with real-time 3D images and enriching patient communication.

### S-Depth

S-Depth can automatically display the near-far relation from transducer to target, represented by a smart designed color coding. It helps doctors to judge the spatial relationship on real-time 3D images.

### **S-Live Silhouette**

S-Live Silhouette is a unique transparent volume image for a more comprehensive internal and external view of the anatomy and provides more abundant diagnostic information for the clinic.