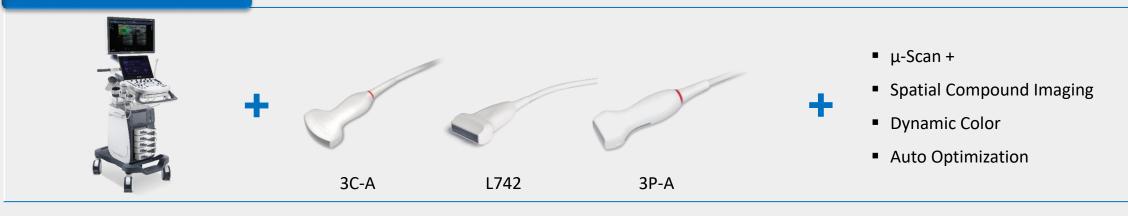

### **Target Market: OB/GYN**

- Wide-bandwidth Convex
- 193°Endocavity Probe
- μ-Scan + with 4D
- S-Live and S-Live Silhouette
- 1 Extraordinary 2D Image and Color Sensitivity with the latest μ-Scan + and dynamic color Doppler technology
- 2 Sophisticated 4D Software Package with S-Live, S-Depth, S-Live Silhouette and pelvic floor 4D
- **3 Different Probes Solutions** to break the mold and expand the OB/GYN applications