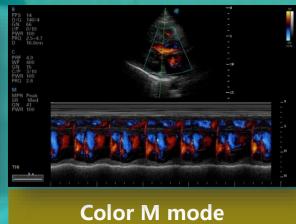

## Target Market: GI (Share Service + CV)

- **1** Extraordinary 2D Image Quality with the latest  $\mu$ -Scan +, providing the excellent image
- Comprehensive Software Package with C-elasto, Vis-needle and Panoramic imaging
- **Basic CV Tools** for your solution with anatomic M mode, color M, TDI and so on.