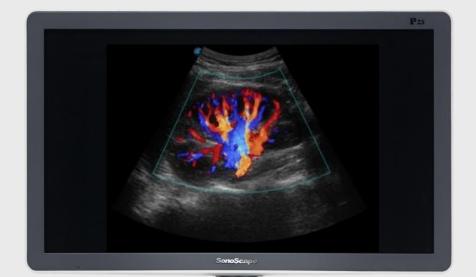

### **Dynamic Color**

Dynamic color improves upon already existing color Doppler technologies for a clearer capture of color flow and detailed visualization of even tiny veins with lower velocities.

Tissue