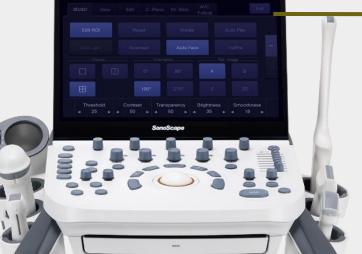

#### 21.5 inch

High resolution LED display for comfort adjustment

13.3 inch

to control

High-definition touch screen, anti-glare, easy

## Comfort and Productivity Lies on Design

APLICACIONES MEDICAS

Distribuidor Exclusivo

Height-adjustable control panel

Large capacity built-in battery

Rotatable control panel

Five probe connectors

Multi-stage temperature control gel warmer