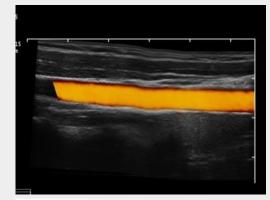

## **C-xlasto Imaging for GI**

C-xlasto Imaging enables comprehensive quantitative elastic analysis. Meanwhile, it is supported by multiple probes to ensure good reproducibility and highly consistent quantitative elastic results.

## **C-xlasto Imaging for Gynecology**

C-xlasto imaging facilitates analysis and documentation of tissue stiffness to improve detection and visualization of tumors. Predominately used only in linear probes, SonoScape's new transvaginal probe for gynecology is breaking the mold and expanding elastography applications.