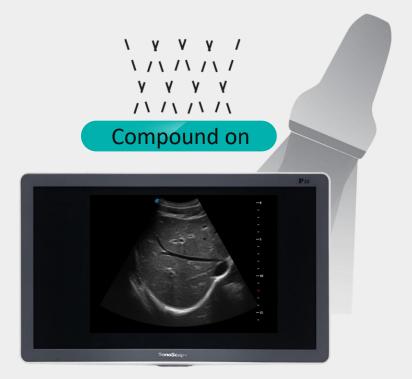

## **Spatial Compound Imaging**

Spatial Compound Imaging utilizes several lines of sight for optimal contrast resolution, speckle reduction and border detection, with which P20 is ideal for superficial and abdominal imaging with better clarity and improved continuity of structures.