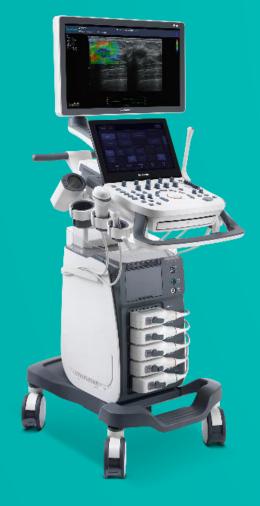

## Comfort and Productivity Lies on Design

APLICACIONES MEDICAS

Distribuidor Exclusivo

Height-adjustable control panel

Large capacity built-in battery

Rotatable control panel

Five probe connectors

Multi-stage temperature control gel warmer

Cable management holder

#### **Compact Design**

- · Weight (86kg)
- · Small foot print (518 x 751 x 1,680)

#### **Ergonomic Design**

- · Articulated Arm
- Height Adjustable Control Panel
- · Rotatable Control Panel