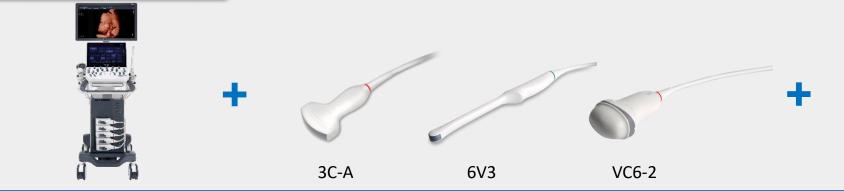

#### Transducer

- · 3C-A / C1-6
- · S1-5
- · 12L-A / 12L-B
- · 6V1 / 6V3 / 6V7
- · VC6-2 / VE9-5