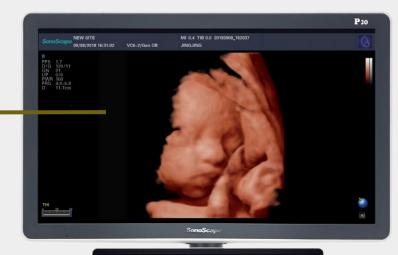

### **S-Live**

S-Live allows for detailed visualization of subtle anatomical features, thereby enabling intuitive diagnosis with real-time 3D images and enriching patient communication.

### S-Depth

S-Depth can automatically display the near-far relation from transducer to target, represented by a smart designed color coding. It helps doctors to judge the spatial relationship on real-time 3D images.

### **S-Live Silhouette**

S-Live Silhouette is a unique transparent volume image for a more comprehensive internal and external view of the anatomy and provides more abundant diagnostic information for the clinic.