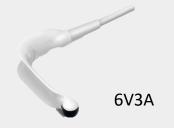

#### Transducer

- · 3C-A / C1-6
- · S1-5
- · 12L-A / 12L-B
- · 6V1 / 6V3 / 6V7
- · VC6-2 / VE9-5