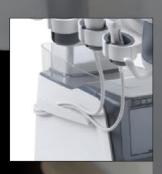

nd calculate the ejection fraction automatically.





### Vis-Needle

Vis-Needle is realized by ultrasound beam steering and deflection. It improves the visualization of the needle shaft and needle tip in the tissue to minimize harm to the surrounding tissue, increasing the initial success rate and lowering the risk for needle puncture.







## **Comfort and Productivity Lies on Design**

#### 21.5 inch

High resolution LED display for comfort adjustment



13.3 inch

to control

High-definition touch screen, anti-glare, easy





## Comfort and Productivity Lies on Design



APLICACIONES MEDICAS

Distribuidor Exclusivo



Height-adjustable control panel



Large capacity built-in battery



Rotatable control panel



Five probe connectors



Multi-stage temperature control gel warmer



Cable management holder





# **Extraordinary Image Quality**

Value without Compromise

# **Enhance Tools for Optimized Care**

**Expand Your Clinical Needs** 

# User-friendly Design

**Comfort and Productivity** 





### **Key Points Presentation**

#### Design

#### **Benefit**

Reduces user tiredness through reinforcement of mobility and usability

#### **Compact Design**

- · Weight (86kg)
- · Small foot print (518 x 751 x 1,680)

#### **Ergonomic Design**

- · Articulated Arm
- Height Adjustable Control Panel
- · Rotatable Control Panel



#### Easy of Use

#### Benefit

Beginner can use easily, time saving during diagnosis

#### Workflow

- · Auto Optimization
- · Auto Color

#### **Auto Features**

- · Auto IMT
- · Auto EF
- · Auto NT
- · Auto Face
- · AVC Follicle

#### Image