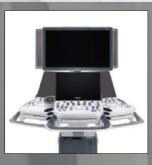

#### **Compact Design**

- · Weight (86kg)
- · Small foot print (518 x 751 x 1,680)

#### **Ergonomic Design**

- · Articulated Arm
- Height Adjustable Control Panel
- · Rotatable Control Panel