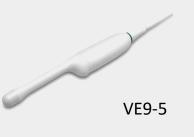

#### Transducer

- · 3C-A / C1-6
- · S1-5
- · 12L-A / 12L-B
- · 6V1 / 6V3 / 6V7
- · VC6-2 / VE9-5