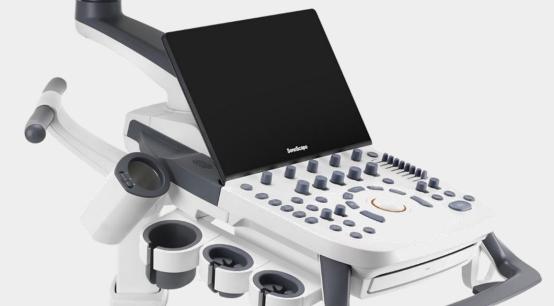

## **Comfort and Productivity Lies on Design**

#### 21.5 inch

High resolution LED display for comfort adjustment

13.3 inch

to control

High-definition touch screen, anti-glare, easy

## Comfort and Productivity Lies on Design

APLICACIONES MEDICAS

Distribuidor Exclusivo

Height-adjustable control panel

Large capacity built-in battery

Rotatable control panel

Five probe connectors

Multi-stage temperature control gel warmer

#### **Compact Design**

- · Weight (86kg)
- · Small foot print (518 x 751 x 1,680)

#### **Ergonomic Design**

- · Articulated Arm
- Height Adjustable Control Panel
- · Rotatable Control Panel