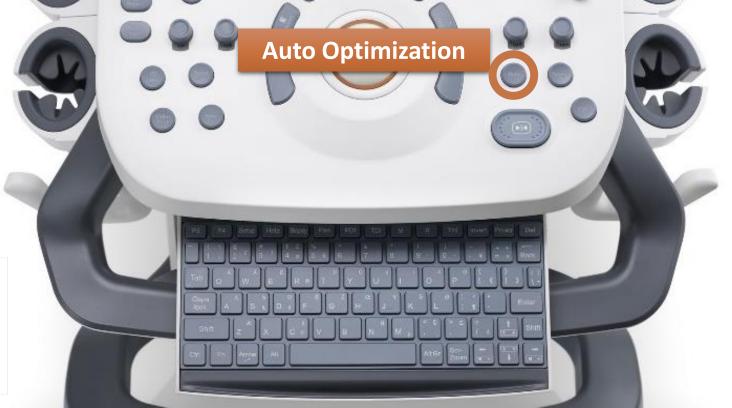

can +

The new generation  $\mu$ -Scan imaging technology gives you better image quality by reducing noise, improving signal strength and improving visualization.



Edge



**Speckle** 





### μ-Scan







μ-Scan on

 $\mu$ -Scan +



μ-Scan off



μ-Scan on







## **Spatial Compound Imaging**

Spatial Compound Imaging utilizes several lines of sight for optimal contrast resolution, speckle reduction and border detection, with which P20 is ideal for superficial and abdominal imaging with better clarity and improved continuity of structures.









### **Dynamic Color**

Dynamic color improves upon already existing color Doppler technologies for a clearer capture of color flow and detailed visualization of even tiny veins with lower velocities.







Tissue

Noise

Color















## **C-xlasto Imaging for GI**

C-xlasto Imaging enables comprehensive quantitative elastic analysis. Meanwhile, it is supported by multiple probes to ensure good reproducibility and highly consistent quantitative elastic results.



### Real-time Panoramic

With the combination of color flow and real-time panoramic, visualizing the blood flow of an entire vein or artery is now an easy task. Accomplished in real-time for the convenience of the sonographers, any mistake can also be easily back tracked and corrected without interrupting the scan.





Distribuidor Exclusivo

Panoramic for convex



Panoramic for CFM



Panoramic for DPI

### **Contrast Imaging**

The contrast agents provide a loud signal reflection, giving a more enhanced image of difficult-to-view blood flow. The Dyna