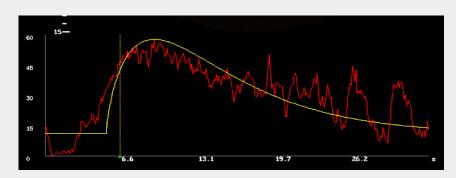

**PLI**CACIONES

Distribuidor Exclusivo

TIC (Time intensity curve)

Up to 8 TIC curves as quantitative tool to measure contrast density over the time.