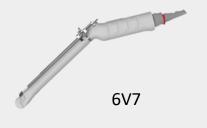

#### Transducer

- · 3C-A / C1-6
- · S1-5
- · 12L-A / 12L-B
- · 6V1 / 6V3 / 6V7
- · VC6-2 / VE9-5