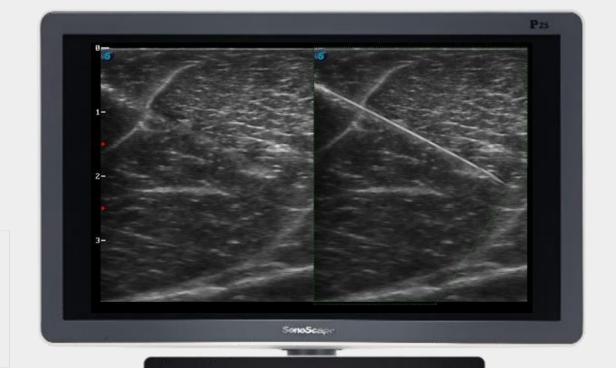

### Vis-Needle

Vis-Needle is realized by ultrasound beam steering and deflection. It improves the visualization of the needle shaft and needle tip in the tissue to minimize harm to the surrounding tissue, increasing the initial success rate and lowering the risk for needle puncture.