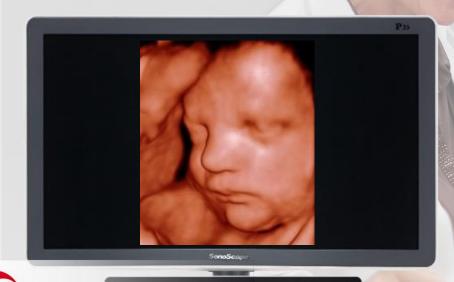

### **S-Live**

S-Live allows for detailed visualization of subtle anatomical features, thereby enabling intuitive diagnosis with real-time 3D images and enriching patient communication.

### **S-Live Silhouette**

S-Live Silhouette is a unique transparent volume image for a more comprehensive internal and external view of the anatomy and provides more abundant diagnostic information for the clinic.