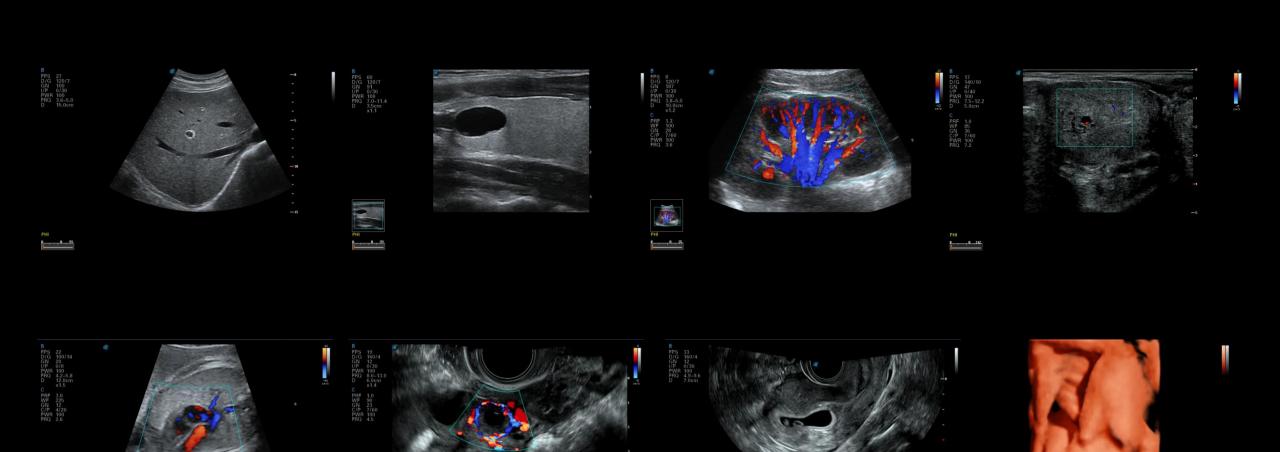

# **Extraordinary Image Quality**

Value without Compromise

## **Spatial Compound Imaging**

Spatial Compound Imaging utilizes several lines of sight for optimal contrast resolution, speckle reduction and border detection, with which P20 is ideal for superficial and abdominal imaging with better clarity and improved continuity of structures.

### **Dynamic Color**

Dynamic color improves upon already existing color Doppler technologies for a clearer capture of color flow and detailed visualization of even tiny veins with lower velocities.

Tissue

## **C-xlasto Imaging for GI**

C-xlasto Imaging enables comprehensive quantitative elastic analysis. Meanwhile, it is supported by multiple probes to ensure good reproducibility and highly consistent quantitative elastic results.

### **Contrast Imaging**

The contrast agents provide a loud signal reflection, giving a more enhanced image of difficult-to-view blood flow. The Dynamic Acoustic Control feature of SonoScape Contrast Imaging provides image quality with a smaller agent dose.

**PLI**CACIONES

Distribuidor Exclusivo

TIC (Time intensity curve)

Up to 8 TIC curves as quantitative tool to measure contrast density over the time.