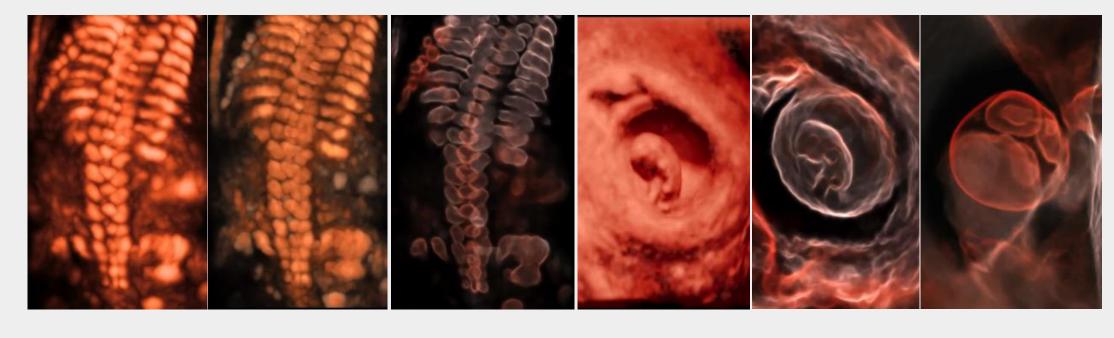

### **S-Live**

S-Live allows for detailed visualization of subtle anatomical features, thereby enabling intuitive diagnosis with real-time 3D images and enriching patient communication.

### S-Depth

S-Depth can automatically display the near-far relation from transducer to target, represented by a smart designed color coding. It helps doctors to judge the spatial relationship on real-time 3D images.

### **S-Live Silhouette**

S-Live Silhouette is a unique transparent volume image for a more comprehensive internal and external view of the anatomy and provides more abundant diagnostic information for the clinic.

Skeleton mode

Skeleton Depth

S-Live Silhouette

S-Live Silhouette for surface

S-Live Silhouette for AVC

for skeleton