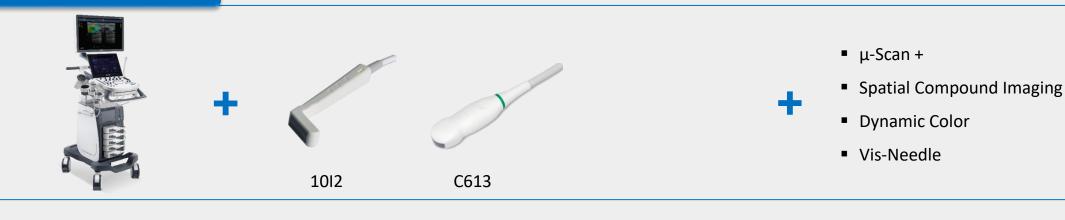

SonoScape P Series

### μ-Scan +

The new generation  $\mu$ -Scan imaging technology gives you better image quality by reducing noise, improving signal strength and improving visualization.

Edge

**Speckle** 

## **Spatial Compound Imaging**

Spatial Compound Imaging utilizes several lines of sight for optimal contrast resolution, speckle reduction and border detection, with which P20 is ideal for superficial and abdominal imaging with better clarity and improved continuity of structures.

### **Dynamic Color**

Dynamic color improves upon already existing color Doppler technologies for a clearer capture of color flow and detailed visualization of even tiny veins with lower velocities.

Tissue

### Vis-Needle

Vis-Needle is realized by ultrasound beam steering and deflection. It improves the visualization of the needle shaft and needle tip in the tissue to minimize harm to the surrounding tissue, increasing the initial success rate and lowering the risk for needle puncture.