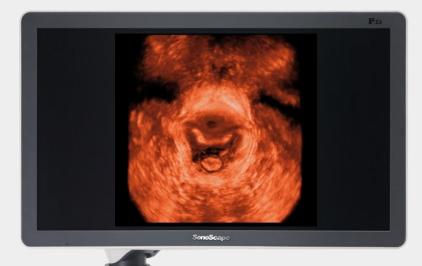

### **S-Live**

S-Live allows for detailed visualization of subtle anatomical features, thereby enabling intuitive diagnosis with real-time 3D images and enriching patient communication.

### S-Depth

S-Depth can automatically display the near-far relation from transducer to target, represented by a smart designed color coding. It helps doctors to judge the spatial relationship on real-time 3D images.

### **S-Live Silhouette**

S-Live Silhouette is a unique transparent volume image for a more comprehensive internal and external view of the anatomy and provides more abundant diagnostic information for the clinic.