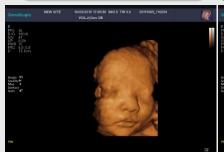

### **S-Live**

S-Live allows for detailed visualization of subtle anatomical features, thereby enabling intuitive diagnosis with real-time 3D images and enriching patient communication.

### S-Depth

S-Depth can automatically display the near-far relation from transducer to target, represented by a smart designed color coding. It helps doctors to judge the spatial relationship on real-time 3D images.

### **S-Live Silhouette**

S-Live Silhouette is a unique transparent volume image for a more comprehensive internal and external view of the anatomy and provides more abundant diagnostic information for the clinic.