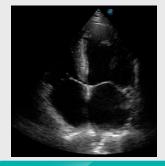

# Cardiac Function Package

2. Bosal Anteroseptal 3 12. Mid Anterolateral 3 1. Bosal Interolateral 3 1. Bosal Interolateral

**Stress echo** 

### **Auto EF**

To recognize myocardial intima during the diastolic and systolic period and calculate the ejection fraction automatically.