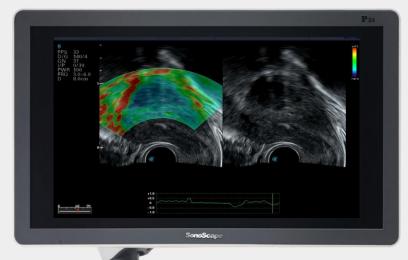

### **Dynamic Color**

Dynamic color improves upon already existing color Doppler technologies for a clearer capture of color flow and detailed visualization of even tiny veins with lower velocities.

Tissue