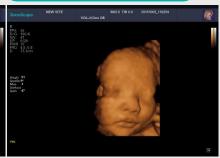

### **S-Live**

S-Live allows for detailed visualization of subtle anatomical features, thereby enabling intuitive diagnosis with real-time 3D images and enriching patient communication.

### S-Depth

S-Depth can automatically display the near-far relation from transducer to target, represented by a smart designed color coding. It helps doctors to judge the spatial relationship on real-time 3D images.

### **S-Live Silhouette**

S-Live Silhouette is a unique transparent volume image for a more comprehensive internal and external view of the anatomy and provides more abundant diagnostic information for the clinic.