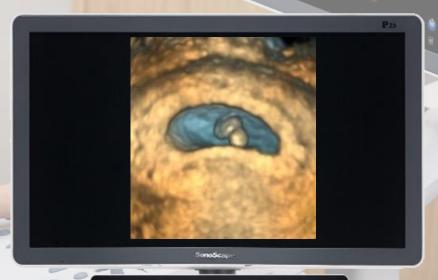

### **Pelvic Floor 4D**

Trans-perineal 4D pelvic floor ultrasound can provide useful clinical values in assessing the vaginal delivery impact on the female anterior compartment, judging whether the pelvic organs are prolapsed or not and the extent, determining if the pelvic muscles were torn accurately.