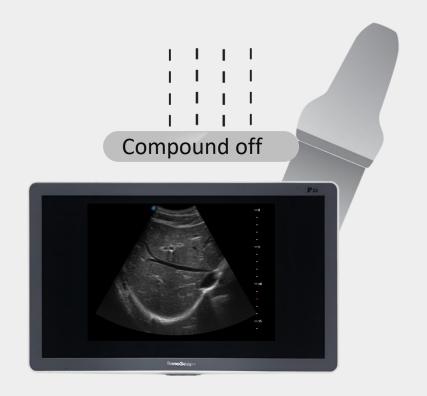

## **Spatial Compound Imaging**

Spatial Compound Imaging utilizes several lines of sight for optimal contrast resolution, speckle reduction and border detection, with which P20 is ideal for superficial and abdominal imaging with better clarity and improved continuity of structures.