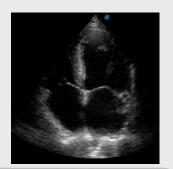

# Cardiac Function Package

2. Bosal Anteroseptal 3 12. Mid Anterolateral 3 1. Bosal Interolateral 3 1. Bosal Interolateral

**Stress echo** 

### **Auto EF**

To recognize myocardial intima during the diastolic and systolic period and calculate the ejection fraction automatically.